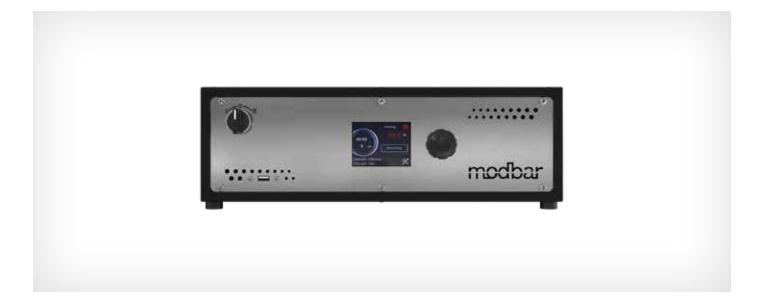

## SPECIFICATIONS

| • store 25+ pour-over profiles                                                                                               | SPECS                                                                                                                                                    | ΤΑΡ                   | MOD                                             |
|------------------------------------------------------------------------------------------------------------------------------|----------------------------------------------------------------------------------------------------------------------------------------------------------|-----------------------|-------------------------------------------------|
| <ul> <li>two active profiles at a time</li> </ul>                                                                            | Dimensions                                                                                                                                               | 7x 9 x 17.5 in        | 16 x 14 x 5.5 in                                |
| <ul> <li>automatic and manual brewing modes</li> </ul>                                                                       |                                                                                                                                                          | 18 x 23 x 45 cm       | 41 x 36 x 14 cm                                 |
| built in flow control valve                                                                                                  | Weight                                                                                                                                                   | 12 lbs                | 35 lbs                                          |
| <ul> <li>volumetric and time based dosing</li> </ul>                                                                         | Capacity                                                                                                                                                 | 6 kg                  | 16 kg<br>dual boiler: 1.2 l<br>(zero recovery)' |
| <ul> <li>holder ring and two spray tips included</li> </ul>                                                                  |                                                                                                                                                          |                       | (zero recovery)                                 |
| <ul> <li>unique "teaching" mode; perform<br/>your pour by hand and the system<br/>memorizes and stores it for you</li> </ul> | ELECTRICAL                                                                                                                                               | 208V - 240V           |                                                 |
| flexible hose and wand                                                                                                       | Amps                                                                                                                                                     | 13A (ETL) / 11A (CE)  |                                                 |
| two spray patterns                                                                                                           | Element Wattage                                                                                                                                          | 3000W                 |                                                 |
| lab mount system                                                                                                             | Frequency<br>Phase                                                                                                                                       | 50/60Hz<br>single     |                                                 |
| <ul> <li>chromed tap</li> </ul>                                                                                              | Certifications                                                                                                                                           | ETL <sup>2</sup> , CE |                                                 |
|                                                                                                                              | <sup>1</sup> @ 650ml/minute flow                                                                                                                         |                       |                                                 |
|                                                                                                                              | <sup>2</sup> listed for electrical safety in US and Canada, complies with UL-197 and CSA22.2<br>listed for sanitation, complies with NSF/ANSI Standard 4 |                       |                                                 |