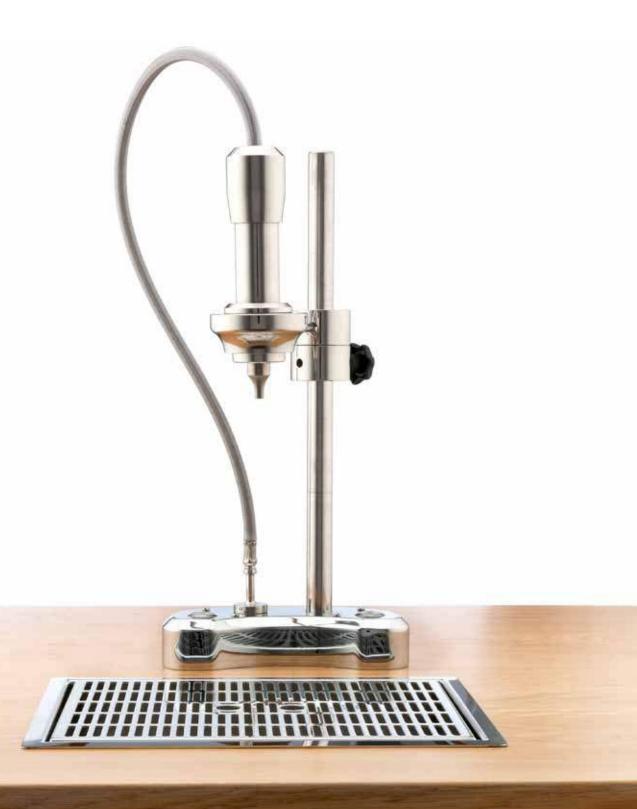

## POUR-OVER SYSTEM

Expand your menu – and your margins – with automated by-the-cup offerings. Maintain full control with manual brewing and programmed pulse recipes on the counter.

Brew by hand using one of the two included spray tips, or teach the machine up to 25 different recipes accessible at the touch of a button. Adjust flow rate to suit your brew method and extraction preferences.

## SPECIFICATIONS

| • store 25+ pour-over profiles                                                                                               | SPECS                                                                                                                                                    | ΤΑΡ                   | MOD                                             |
|------------------------------------------------------------------------------------------------------------------------------|----------------------------------------------------------------------------------------------------------------------------------------------------------|-----------------------|-------------------------------------------------|
| <ul> <li>two active profiles at a time</li> </ul>                                                                            | Dimensions                                                                                                                                               | 7x 9 x 17.5 in        | 16 x 14 x 5.5 in                                |
| <ul> <li>automatic and manual brewing modes</li> </ul>                                                                       |                                                                                                                                                          | 18 x 23 x 45 cm       | 41 x 36 x 14 cm                                 |
| built in flow control valve                                                                                                  | Weight                                                                                                                                                   | 12 lbs                | 35 lbs                                          |
| <ul> <li>volumetric and time based dosing</li> </ul>                                                                         | Capacity                                                                                                                                                 | 6 kg                  | 16 kg<br>dual boiler: 1.2 l<br>(zero recovery)' |
| <ul> <li>holder ring and two spray tips included</li> </ul>                                                                  |                                                                                                                                                          |                       | (zero recovery)                                 |
| <ul> <li>unique "teaching" mode; perform<br/>your pour by hand and the system<br/>memorizes and stores it for you</li> </ul> | ELECTRICAL                                                                                                                                               | 208V - 240V           |                                                 |
| flexible hose and wand                                                                                                       | Amps                                                                                                                                                     | 13A (ETL) / 11A (CE)  |                                                 |
| two spray patterns                                                                                                           | Element Wattage                                                                                                                                          | 3000W                 |                                                 |
| lab mount system                                                                                                             | Frequency<br>Phase                                                                                                                                       | 50/60Hz<br>single     |                                                 |
| <ul> <li>chromed tap</li> </ul>                                                                                              | Certifications                                                                                                                                           | ETL <sup>2</sup> , CE |                                                 |
|                                                                                                                              | <sup>1</sup> @ 650ml/minute flow                                                                                                                         |                       |                                                 |
|                                                                                                                              | <sup>2</sup> listed for electrical safety in US and Canada, complies with UL-197 and CSA22.2<br>listed for sanitation, complies with NSF/ANSI Standard 4 |                       |                                                 |