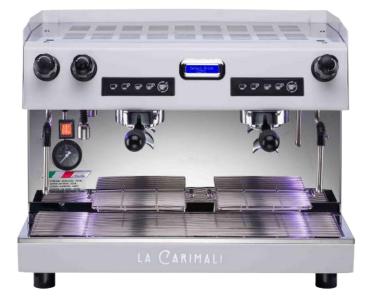

# Nimble

## Quick and affordable coffee

Quality and customization at very competitive price

**O** IDEAL FOR

Small coffee shops, restaurants, kiosks

1 GR, 2 GR (High)

## Nimble

### Quick and affordable coffee