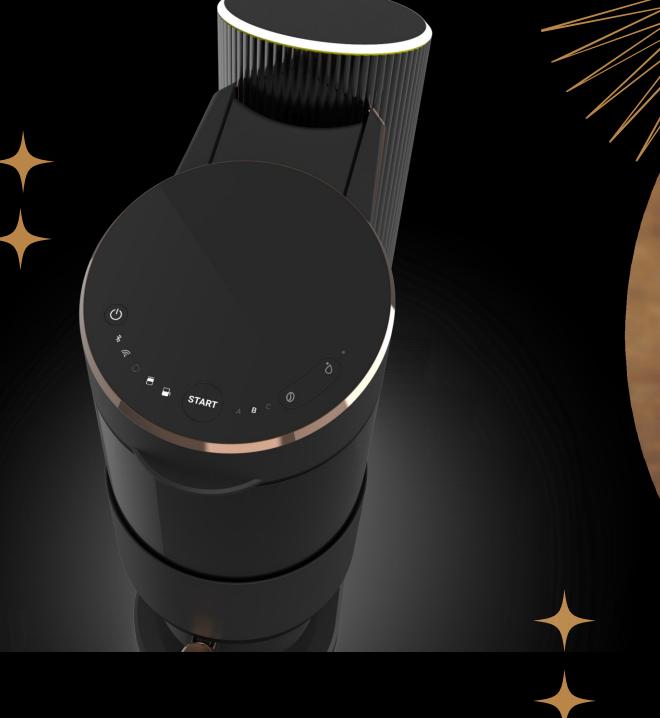

## FREDDA is consistent

FREDDA's high-precision digital controls guarantee consistent cold brew extraction, brew after brew. Your cold brew recipes will always be consistent.

you to:

## **FREDDA** is smart

FREDDA's smartphone app allows

• Control brewing parameters • Create, record and push recipes to one or multiple machines in different locations • Collect user data and statistics on brewing and machines for analysis • Remotely diagnose problems and issue maintenance requests