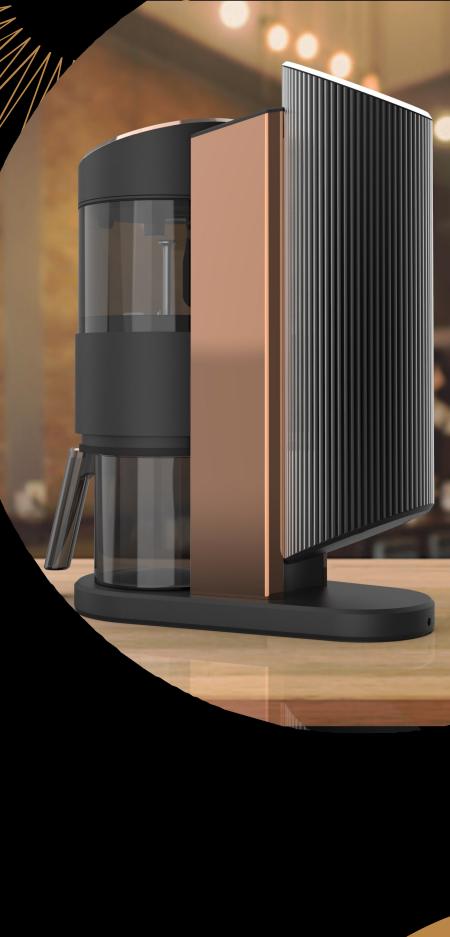

## About FREDDA

FREDDA is a unique cold brew machine that is able to make, in a period of 24 hours, 480 times *more* cold brew than traditional methods.\*

It is the world's first AI rapid cold brew machine that combines revolutionary technology for cold brew extraction with artificial intelligence.

# FREDDA

### **Cold Brew Maker**