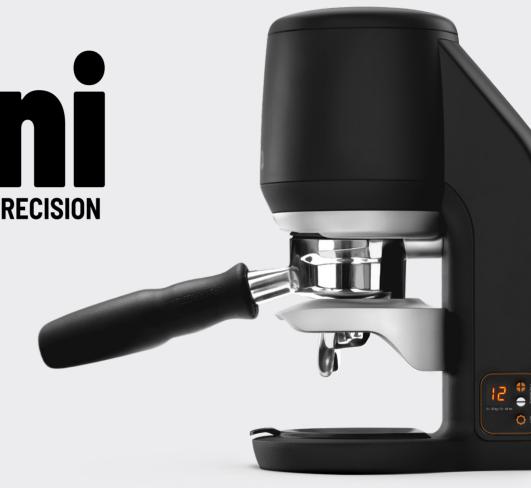

## YOUR COFFEE DESERVES PERFECT TAMPING

THE LIGHT DUTY PUOPRESS FOR COFFEE LOVERS

**Great coffee** is the final touch to your business, but you don't serve a lot of cups? Mini is the PUO for you.

| CAPACITY                | Up to 2 kg of coffee per week |
|-------------------------|-------------------------------|
| WARRANTY                | 2 year / 75.000 Tamps         |
| COLOURS                 | Black, White                  |
| TAMP PROFILES           | SPEEDY - PRECISION - SINGLE   |
| PRESSURE RANGE          | 10-30 kg                      |
| NON STICK TAMPER FINISH | <b>o</b>                      |
| FINE ADJUSTMENT         |                               |
| NAKED PORTAFILTER       | <b>②</b>                      |