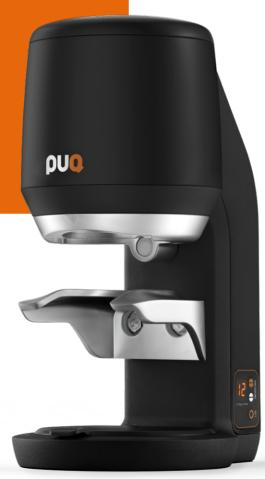

## YOUR COFFEE DESERVES PERFECT TAMPING

THE LIGHT DUTY PUOPRESS FOR COFFEE LOVERS

**Great coffee** is the final touch to your business, but you don't serve a lot of cups? Mini is the PUO for you.

| CAPACITY                | Up to 2 kg of coffee per week |
|-------------------------|-------------------------------|
| WARRANTY                | 2 year / 75.000 Tamps         |
| COLOURS                 | Black, White                  |
| TAMP PROFILES           | SPEEDY - PRECISION - SINGLE   |
| PRESSURE RANGE          | 10-30 kg                      |
| NON STICK TAMPER FINISH | <b>o</b>                      |
| FINE ADJUSTMENT         |                               |
| NAKED PORTAFILTER       | <b>②</b>                      |

### WORKS WITH NAKED PORTAFILERS

Yes it does. For the **smoothest** extractions.

### TAMPS PERFECTLY FLAT & LEVEL

The super tough frame ensures all your tamps will be **100% flat** 

### **PREMIUM COLOURS & FINISHING**

Mini now looks more stunning than before with it's **premium colors & matt finishing** 

**IT TAMPS INCREDIBLY EVEN WITH THE SAME PRESSURE ALL DAY LONG. A** WONDERFUL **TOOL FOR** BARISTAS.