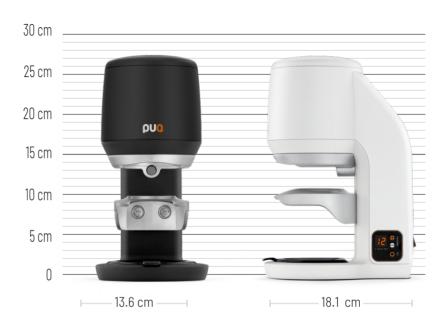

## YOUR COFFEE DESERVES PERFECT TAMPING

THE LIGHT DUTY PUOPRESS FOR COFFEE LOVERS

**Great coffee** is the final touch to your business, but you don't serve a lot of cups? Mini is the PUO for you.

| CAPACITY                | Up to 2 kg of coffee per week |
|-------------------------|-------------------------------|
| WARRANTY                | 2 year / 75.000 Tamps         |
| COLOURS                 | Black, White                  |
| TAMP PROFILES           | SPEEDY - PRECISION - SINGLE   |
| PRESSURE RANGE          | 10-30 kg                      |
| NON STICK TAMPER FINISH | <b>o</b>                      |
| FINE ADJUSTMENT         |                               |
| NAKED PORTAFILTER       | <b>②</b>                      |