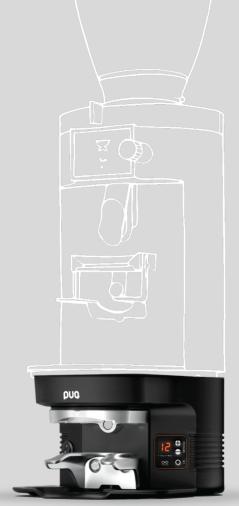

# PERFECT TAMPING, NO NEED FOR EXTRA SPACE

PUOPRESS M3 IS TAILOR-MADE FOR MAHLKÖNIG E65S SUPREME & E65S GBW.

Input: 100-240 Vac 50-60Hz

19.5 cm

Power: 72W

5 cm

0

Dimensions: 28x19.5x13.5cm