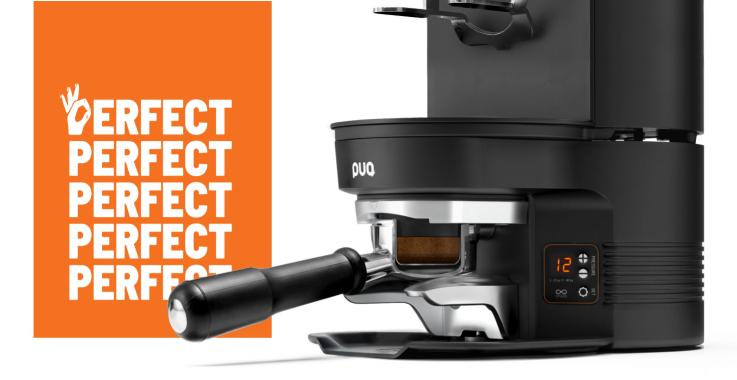

# PERFECT TAMPING, NO NEED FOR EXTRA SPACE

PUOPRESS M3 IS TAILOR-MADE FOR MAHLKÖNIG E65S SUPREME & E65S GBW.

Input: 100-240 Vac 50-60Hz

19.5 cm

Power: 72W

5 cm

0

Dimensions: 28x19.5x13.5cm