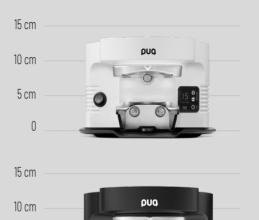

# PERFECT TAMPING, NO NEED FOR EXTRA SPACE

PUOPRESS M3 IS TAILOR-MADE FOR MAHLKÖNIG E65S SUPREME & E65S GBW.

Input: 100-240 Vac 50-60Hz

19.5 cm

Power: 72W

5 cm

0

Dimensions: 28x19.5x13.5cm