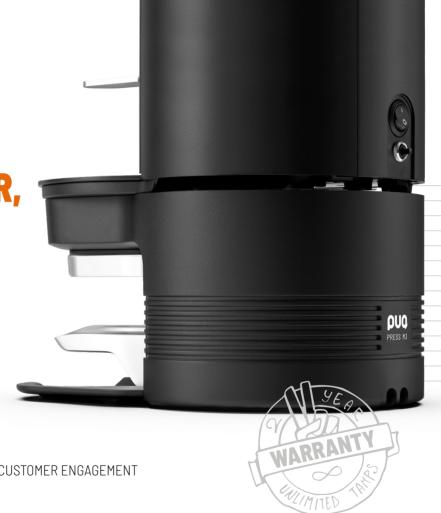

- 5-30 KG PRESSURE RANGE
- NEW **NON STICK** TAMPER FINISH
- LIMITED HEIGHT FOR INCREASED CUSTOMER ENGAGEMENT
- 2 YEAR WARRANTY