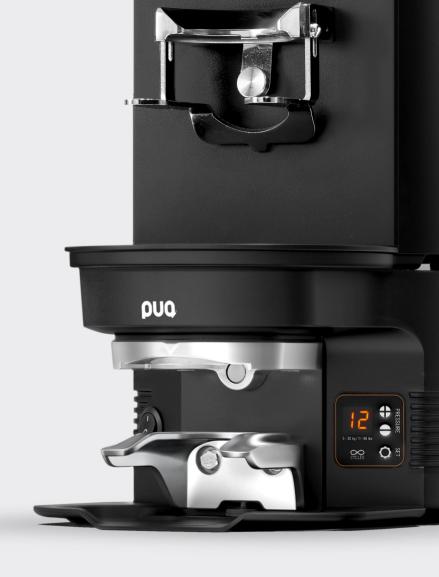

DESIGNED FOR MAHLKÖNIG
E65S & E65S GBW

PRESS M3

PUQPRESS M3

# PERFECT TAMPING, NO NEED FOR EXTRA SPACE

PUOPRESS M3 IS TAILOR-MADE FOR MAHLKÖNIG E65S SUPREME & E65S GBW.

Input: 100-240 Vac 50-60Hz

19.5 cm

Power: 72W

5 cm

0

Dimensions: 28x19.5x13.5cm