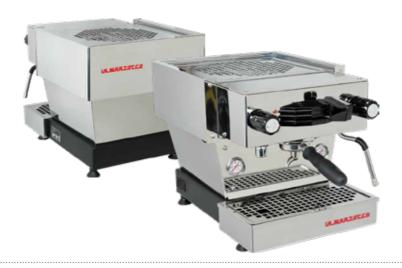

## linea mini

LINEA MINI a la marzocco classic, redesigned for the kitchen

Inspired by an espresso icon, the Linea Mini is a kitchen-sized version of the Linea Classic. Combining powerful commercial features, the Linea Mini delivers an easy-to-use and durable espresso experience in a reduced footprint. The Linea Mini looks as beautiful as it performs, ready to serve for years to come.