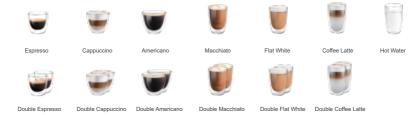

## Features:

- ☑ 7" LCD touch screen, Android system, more functional application available
- ☑ 20+progammable beverages and can be customized
- ☑ Programmable video for Brand promotion and advertisement
- ☑ Large 1000g bean hopper
- ☑ Tap water connection and optional 6L water tank
- ☑ Multiple cups for conference occasion
- ☑ Coffee and milk/foam can be made simultaneously for high efficiency
- ☑ Optional drainage pipe and auto slag-falling system
- ☑ Optional MDB protocol for payment system