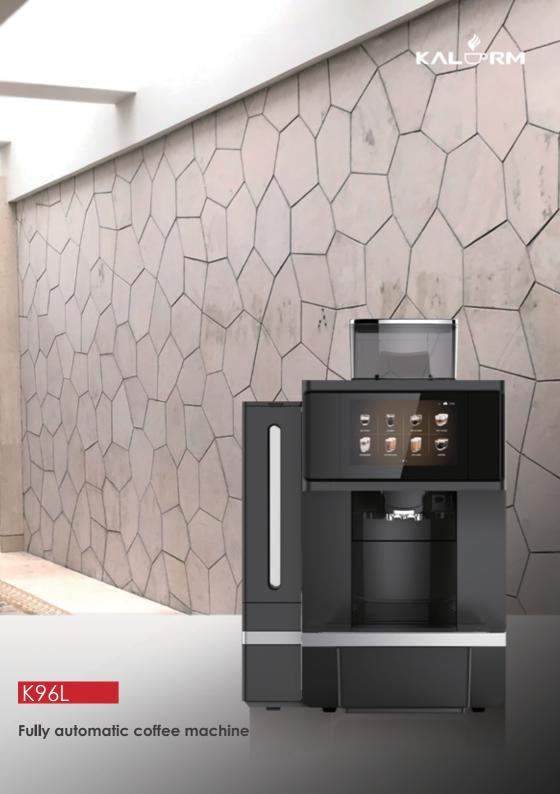

## K96/ K96L

## HORECA ENTRY MODEL WITH 7" TOUCH SCREEN

## Features:

- ☑ 7" LCD touch screen, Android system, more functional application available
- ☑ 20+progammable beverages and can be customized
- ☑ Programmable video for Brand promotion and advertisement
- ☑ Large 1000g bean hopper
- ☑ Tap water connection and optional 6L water tank
- ☑ Multiple cups for conference occasion
- ☑ Coffee and milk/foam can be made simultaneously for high efficiency
- ☑ Optional drainage pipe and auto slag-falling system
- ☑ Optional MDB protocol for payment system