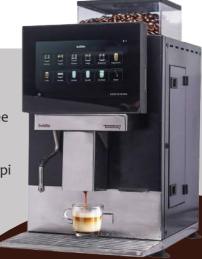

#### **Smart Features for Modern Convenience**

- 10.1" Android Touch Screen: Intuitive interface for one-touch brewing & cleaning.
- Steam Wand: Adjustable professional steam wand for frothing milk and making hot chocolate.
- Smart IoT Connectivity: Remote monitoring, maintenance alerts, and OTA updates for seamless operation.