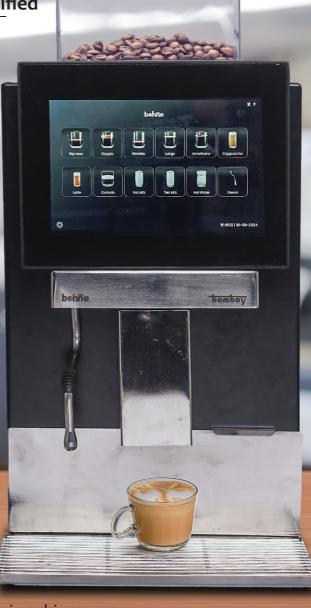

# **Bohne Bombay**

The Ultimate Coffee Solution for High-Demand

Deliver Premium Coffee Experience In Any-High Demand Environment

Coffee Excellence, Simplified

**b**ehne

kaapimachines.com

#### **Smart Features for Modern Convenience**

- 10.1" Android Touch Screen: Intuitive interface for one-touch brewing & cleaning.
- Steam Wand: Adjustable professional steam wand for frothing milk and making hot chocolate.
- Smart IoT Connectivity: Remote monitoring, maintenance alerts, and OTA updates for seamless operation.

#### **Technical Specifications**

| Daily output         | Up to 200 cups/day                  |
|----------------------|-------------------------------------|
| Heating technology   | Boiler-less energy-efficient system |
| Grinding System      | High-throw AC grinder               |
| Bean Hopper capacity | 1 kg                                |
| Beverage option      | 8 coffee options + tea milk         |
| Brewing Unit         | GraviBrew metallic unit             |
| Interface            | 10.1" Android Touchscreen           |
| Steam wand           | Adjustable for temperature control  |
| Water supply         | 20L barrelled water                 |
| Dimensions (WxDxH)   | 325x450x660mm                       |
| Power connection     | 3000W                               |