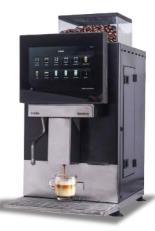

# **Bohne Bombay**

The Ultimate Coffee Solution for High-Demand

Deliver Premium Coffee Experience In Any-High Demand Environment

Coffee Excellence, Simplified

**b**ehne

kaapimachines.com

#### **Smart Features for Modern Convenience**

- 10.1" Android Touch Screen: Intuitive interface for one-touch brewing & cleaning.
- Steam Wand: Adjustable professional steam wand for frothing milk and making hot chocolate.
- Smart IoT Connectivity: Remote monitoring, maintenance alerts, and OTA updates for seamless operation.

#### **Technical Specifications**

| Daily output         | Up to 200 cups/day                  |
|----------------------|-------------------------------------|
| Heating technology   | Boiler-less energy-efficient system |
| Grinding System      | High-throw AC grinder               |
| Bean Hopper capacity | 1 kg                                |
| Beverage option      | 8 coffee options + tea milk         |
| Brewing Unit         | GraviBrew metallic unit             |
| Interface            | 10.1" Android Touchscreen           |
| Steam wand           | Adjustable for temperature control  |
| Water supply         | 20L barrelled water                 |
| Dimensions (WxDxH)   | 325x450x660mm                       |
| Power connection     | 3000W                               |