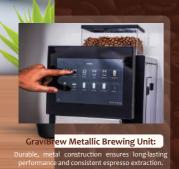

#### **Technical Specifications**

| Daily output         | Up to 200 cups/day                  |
|----------------------|-------------------------------------|
| Heating technology   | Boiler-less energy-efficient system |
| Grinding System      | High-throw AC grinder               |
| Bean Hopper capacity | 1 kg                                |
| Beverage option      | 8 coffee options + tea milk         |
| Brewing Unit         | GraviBrew metallic unit             |
| Interface            | 10.1" Android Touchscreen           |
| Steam wand           | Adjustable for temperature control  |
| Water supply         | 20L barrelled water                 |
| Dimensions (WxDxH)   | 325x450x660mm                       |
| Power connection     | 3000W                               |